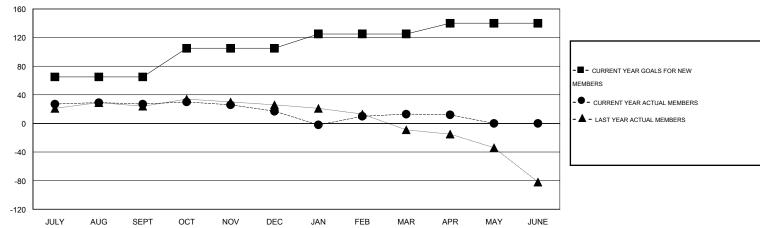

### **LOCATION REP OF SOUTH AFRICA**

GMT CA 6-Afi

| Clubs         |                       |           |                  |                  | Members               |                    |                                     |                    |                  |
|---------------|-----------------------|-----------|------------------|------------------|-----------------------|--------------------|-------------------------------------|--------------------|------------------|
|               | RESULTS FOR 2014-2015 |           |                  |                  | RESULTS FOR 2014-2015 |                    |                                     |                    |                  |
| QUARTER       | NEW CLUB<br>GOAL      | NEW CLUBS | DROPPED<br>CLUBS | NET<br>GAIN/LOSS | QUARTER               | NEW MEMBER<br>GOAL | CHARTER AND<br>NEW MEMBERS<br>ADDED | DROPPED<br>MEMBERS | NET<br>GAIN/LOSS |
| JULY/AUG/SEPT | 1                     | 1         | 1                | 0                | JULY/AUG/SEPT         | 65                 | 43                                  | 16                 | 27               |
| OCT/NOV/DEC   | 0                     | 0         | 0                | 0                | OCT/NOV/DEC           | 40                 | 17                                  | 27                 | -10              |
| JAN/FEB/MAR   | 1                     | 0         | 1                | -1               | JAN/FEB/MAR           | 20                 | 35                                  | 39                 | -4               |
| APR/MAY/JUNE  | 0                     | 0         | 0                | 0                | APR/MAY/JUNE          | 15                 | 9                                   | 10                 | -1               |

#### GOALS AND ACTUAL MEMBERS CUMULATIVE

| DROPPED CLUBS: 2  DROPPED MEMBERS                                                                            | 28 CLUBS OF 46 ADDED 1 OR MORE NEW MEMBERS | GENDER DISTRIBUTION           MALE         376 (54.57%)           FEMALE         313 (45.43%) |                 |  |
|--------------------------------------------------------------------------------------------------------------|--------------------------------------------|-----------------------------------------------------------------------------------------------|-----------------|--|
| DECEASED         6           CLUB CANCELLED         10           OTHER         76           TOTAL         92 | CLICK HERE FOR HEALTH ASSESSMENT DATA      | FAMILY UNIT MEMBERS HEAD OF HOUSEHOLD NON-HEAD OF HOUSEHOLD                                   | 180<br>87<br>93 |  |