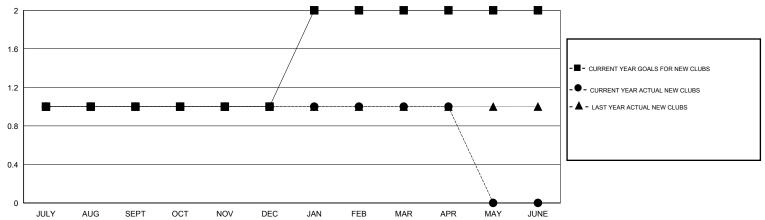

### **LOCATION REP OF SOUTH AFRICA**

GMT CA 6-Afi

| Clubs         |                       |           |                  |                  | Members               |                    |                                     |                    |                  |
|---------------|-----------------------|-----------|------------------|------------------|-----------------------|--------------------|-------------------------------------|--------------------|------------------|
|               | RESULTS FOR 2014-2015 |           |                  |                  | RESULTS FOR 2014-2015 |                    |                                     |                    |                  |
| QUARTER       | NEW CLUB<br>GOAL      | NEW CLUBS | DROPPED<br>CLUBS | NET<br>GAIN/LOSS | QUARTER               | NEW MEMBER<br>GOAL | CHARTER AND<br>NEW MEMBERS<br>ADDED | DROPPED<br>MEMBERS | NET<br>GAIN/LOSS |
| JULY/AUG/SEPT | 1                     | 1         | 1                | 0                | JULY/AUG/SEPT         | 65                 | 43                                  | 16                 | 27               |
| OCT/NOV/DEC   | 0                     | 0         | 0                | 0                | OCT/NOV/DEC           | 40                 | 17                                  | 27                 | -10              |
| JAN/FEB/MAR   | 1                     | 0         | 1                | -1               | JAN/FEB/MAR           | 20                 | 35                                  | 39                 | -4               |
| APR/MAY/JUNE  | 0                     | 0         | 0                | 0                | APR/MAY/JUNE          | 15                 | 9                                   | 10                 | -1               |

#### GOALS AND ACTUAL NEW CLUBS CUMULATIVE